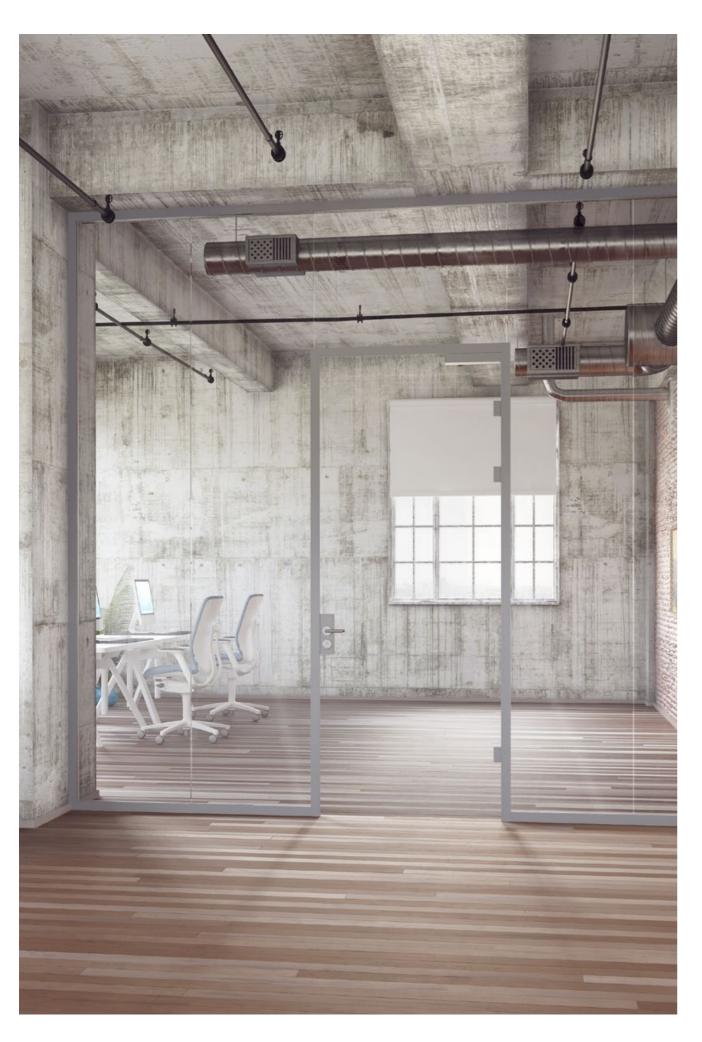

### Glass partition walls

When it comes to creating rooms within rooms: our glass partitions integrate sliding doors or single-action doors into frames in a uniform design. For systematic room architecture.

Here, narrow profiles, fittings and locking systems complement each other to create a uniform design. An unobstructed view and the incident daylight simply create a pleasant atmosphere. A plus for creativity and relaxation. It is the details that create clear structures: The aluminium profiles of the fixed elements as well as the single-action and sliding door elements are coordinated in their shape and powder-coated in the color of your choice. Matched or accentuated. Use exactly the partition elements you need: Glass, wood or other materials.

# The partition wall system with lifestyle character

If a room is to be divided into several areas of use without losing light and spaciousness, UNIQUIN is the right solution. The partition walls held by narrow aluminium profiles structure the newly created spaces, while hinged or sliding doors with a matching look provide access. What is already common practice in the design of office floors can also be implemented very flexibly in the private sphere with UNIQUIN. The demountable system is ideal when life situations change, for example when a home office or a safe children's play area is needed. And why not optically combine bedroom and bathroom? What conveys special chic and generosity in hotels is also an appealing idea for the home.