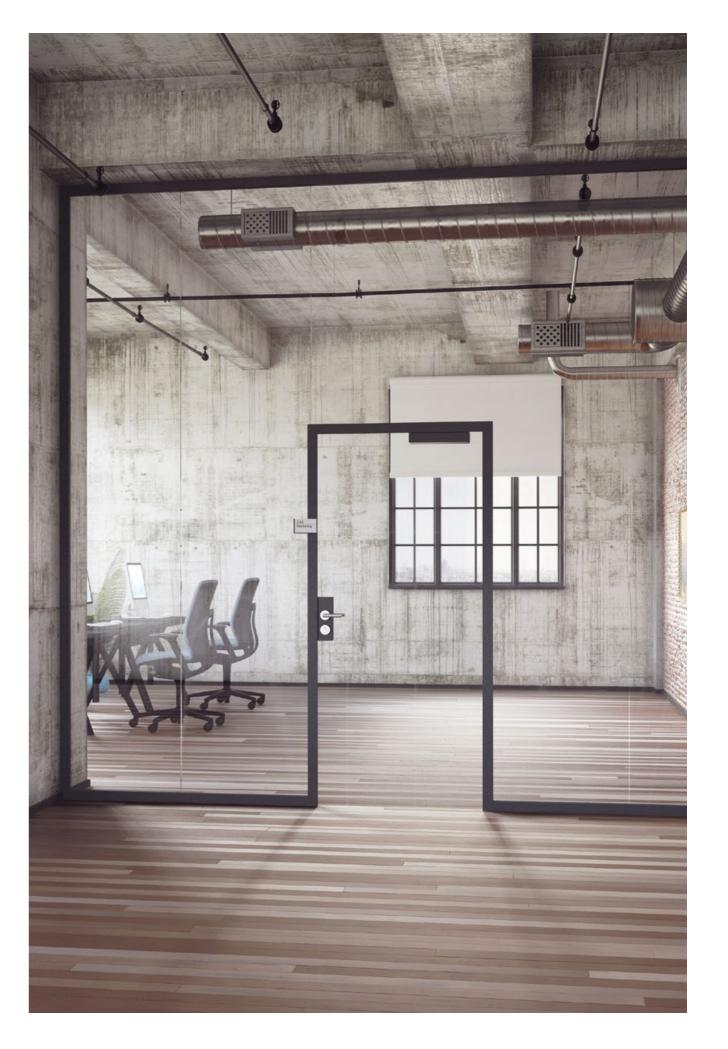

### Glass partition walls

When it comes to creating rooms within rooms: our glass partitions integrate sliding doors or single-action doors into frames in a uniform design. For systematic room architecture.

Here, narrow profiles, fittings and locking systems complement each other to create a uniform design. An unobstructed view and the incident daylight simply create a pleasant atmosphere. A plus for creativity and relaxation. It is the details that create clear structures: The aluminium profiles of the fixed elements as well as the single-action and sliding door elements are coordinated in their shape and powder-coated in the color of your choice. Matched or accentuated. Use exactly the partition elements you need: Glass, wood or other materials.

# The partition wall system with lifestyle character

If a room is to be divided into several areas of use without losing light and spaciousness, UNIQUIN is the right solution. The partition walls held by narrow aluminium profiles structure the newly created spaces, while hinged or sliding doors with a matching look provide access. What is already common practice in the design of office floors can also be implemented very flexibly in the private sphere with UNIQUIN. The demountable system is ideal when life situations change, for example when a home office or a safe children's play area is needed. And why not optically combine bedroom and bathroom? What conveys special chic and generosity in hotels is also an appealing idea for the home.