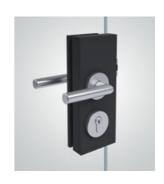

### The new UNIQUIN lock generation 2023 MultiVar

With the use of mortice locks meeting the DIN 18251 standard, the new UNIQUIN lock offers a range of enhanced functionalities as well as greater variability with regard to the use of handles. From lock inserts with whisper latches or magnet latches to lock inserts with a panic function – it's all possible with the UNIQUIN lock 2023 MultiVar.

#### An overview of the UNIQUIN lock 2023 MultiVar:

- Modified lock housing: free choice of standard mortice lock meeting the DIN 18251 standard
- Standard preparations for roses: free choice of lever with roses for uniform equipment of entire projects
- Almost free choice of access control systems as long as they are designed for standard locks (e.g. dormakaba C-Lever Compact)
- Design variant with short plate: thus also possible for other access control systems
- New lock latches: whisper latch as standard for quiet closing; lock with magnetic latch optional.

UNIQUIN lock 2023 MultiVar A lock with many possibilities, for more freedom and flexibility. We present DORMA-Glas products

DORMA-Glas GmbH

Max-Planck-Straße 33-45 D - 32107 Bad Salzuflen

T+49 5222 924-0