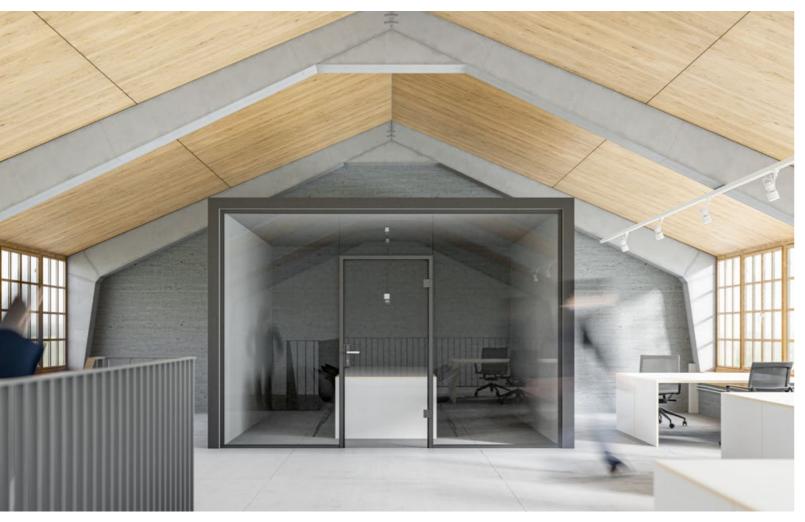

Wherever space needs to be used efficiently, UNIQUIN shows its strengths. The system structures the available space.

Moving Details. 4 Glass partition walls

#### Wherever space needs to be used efficiently, UNIQUIN shows its strengths. The system structures the available space.

# The partition wall system with lifestyle character

If a room is to be divided into several areas of use without losing light and spaciousness, UNIQUIN is the right solution. The partition walls held by narrow aluminium profiles structure the newly created spaces, while hinged or sliding doors with a matching look provide access. What is already common practice in the design of office floors can also be implemented very flexibly in the private sphere with UNIQUIN. The demountable system is ideal when life situations change, for example when a home office or a safe children's play area is needed. And why not optically combine bedroom and bathroom? What conveys special chic and generosity in hotels is also an appealing idea for the home.