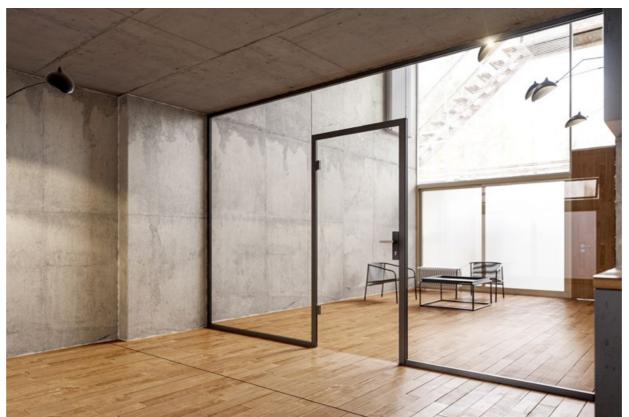

# Bring the overall impression of your room architecture to perfection.

Whether in the office, in a hotel or at home: UNIQUIN makes every room a winner. Narrow profiles, fittings and locking systems complement each other to create a uniform design. An unobstructed view and the daylight streaming in simply create a pleasant atmosphere.

A plus for creativity and relaxation. It is the details that create clear structures: The aluminium profiles of the fixed parts as well as the hinged and sliding door elements are coordinated in their shape and are powder-coated in the color of your choice.

Adapted or accentuating. Use exactly the separating elements you need: Glass, wood or other materials. High sound insulation included. UNIQUIN is your new creative space. The contemporary design is immediately convincing thanks to a multitude of coordinated functional elements with clear lines and flexibility. Partition walls, sliding and single-action doors form the architecture as a unit. UNIQUIN is the contemporary system that adapts to any room. Even for special room heights beyond the standard.