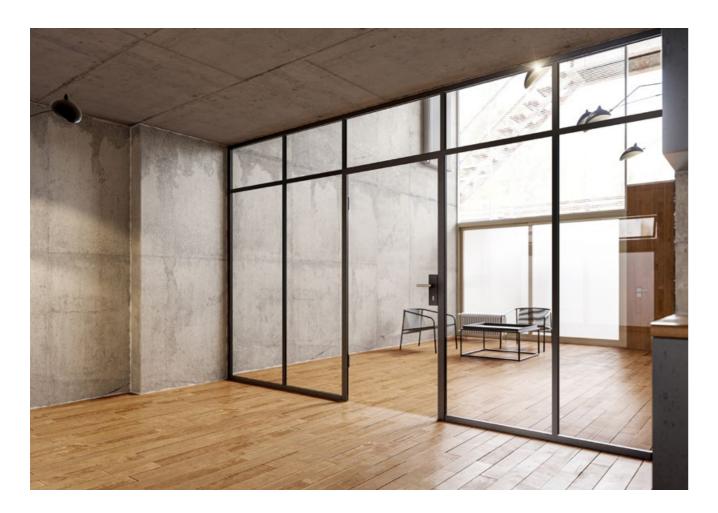

### Glass partition walls

When it comes to creating rooms within rooms: our glass partitions integrate sliding doors or single-action doors into frames in a uniform design. For systematic room architecture.

Here, narrow profiles, fittings and locking systems complement each other to create a uniform design. An unobstructed view and the incident daylight simply create a pleasant atmosphere. A plus for creativity and relaxation. It is the details that create clear structures: The aluminium profiles of the fixed elements as well as the single-action and sliding door elements are coordinated in their shape and powder-coated in the color of your choice. Matched or accentuated. Use exactly the partition elements you need: Glass, wood or other materials.