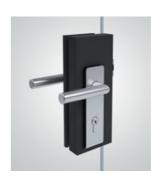

### The new UNIQUIN lock generation 2023 MultiVar

With the use of mortice locks meeting the DIN 18251 standard, the new UNIQUIN lock offers a range of enhanced functionalities as well as greater variability with regard to the use of handles. From lock inserts with whisper latches or magnet latches to lock inserts with a panic function – it's all possible with the UNIQUIN lock 2023 MultiVar.

#### An overview of the UNIQUIN lock 2023 MultiVar:

- Modified lock housing: free choice of standard mortice lock meeting the DIN 18251 standard
- Standard preparations for roses: free choice of lever with roses for uniform equipment of entire projects
- Almost free choice of access control systems as long as they are designed for standard locks (e.g. dormakaba C-Lever Compact)
- Design variant with short plate: thus also possible for other access control systems
- New lock latches: whisper latch as standard for quiet closing; lock with magnetic latch optional.

UNIQUIN lock 2023 MultiVar A lock with many possibilities, for more freedom and flexibility. We present DORMA-Glas products

DORMA-Glas GmbH

Max-Planck-Straße 33-45 D - 32107 Bad Salzuflen

T+49 5222 924-0