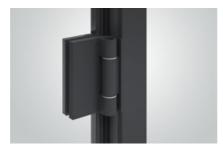

UNIQUIN door plates.
For better orientation

Moving Details. 8 Glass partition walls

The new UNIQUIN
hinges generation
Hinge up to 130 kg (left)
80 kg (right) door weight

## The new hinges and lock generation

Our glass partition wall system for communicative room structures is now optimised by a new lock with variable possibilities and new hinges. The UNIQUIN lock 2023 MultiVar offers users more freedom and flexibility in terms of design and function. The UNIQUIN hinges are easy to install and are very understated, allowing them to be perfectly integrated into any room structure.

### Your advantage of the new UNIQUIN hinge generation 2023:

- Continuous framecovers
- Significant reduction in size
- Depending on the variant: invisible from outer side of the frame and without any glass preparation
- Electric cables can pass from the hinge side