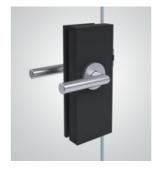

### The new UNIQUIN lock generation 2023 MultiVar

With the use of mortice locks meeting the DIN 18251 standard, the new UNIQUIN lock offers a range of enhanced functionalities as well as greater variability with regard to the use of handles. From lock inserts with whisper latches or magnet latches to lock inserts with a panic function – it's all possible with the UNIQUIN lock 2023 MultiVar.

#### An overview of the UNIQUIN lock 2023 MultiVar:

- Modified lock housing: free choice of standard mortice lock meeting the DIN 18251 standard
- Standard preparations for roses: free choice of lever with roses for uniform equipment of entire projects
- Almost free choice of access control systems as long as they are designed for standard locks (e.g. dormakaba C-Lever Compact)
- Design variant with short plate: thus also possible for other access control systems
- New lock latches: whisper latch as standard for quiet closing; lock with magnetic latch optional.

UNIQUIN lock 2023 MultiVar A lock with many possibilities, for more freedom and flexibility. We present DORMA-Glas products

DORMA-Glas GmbH

Max-Planck-Straße 33-45 D - 32107 Bad Salzuflen

T+49 5222 924-0