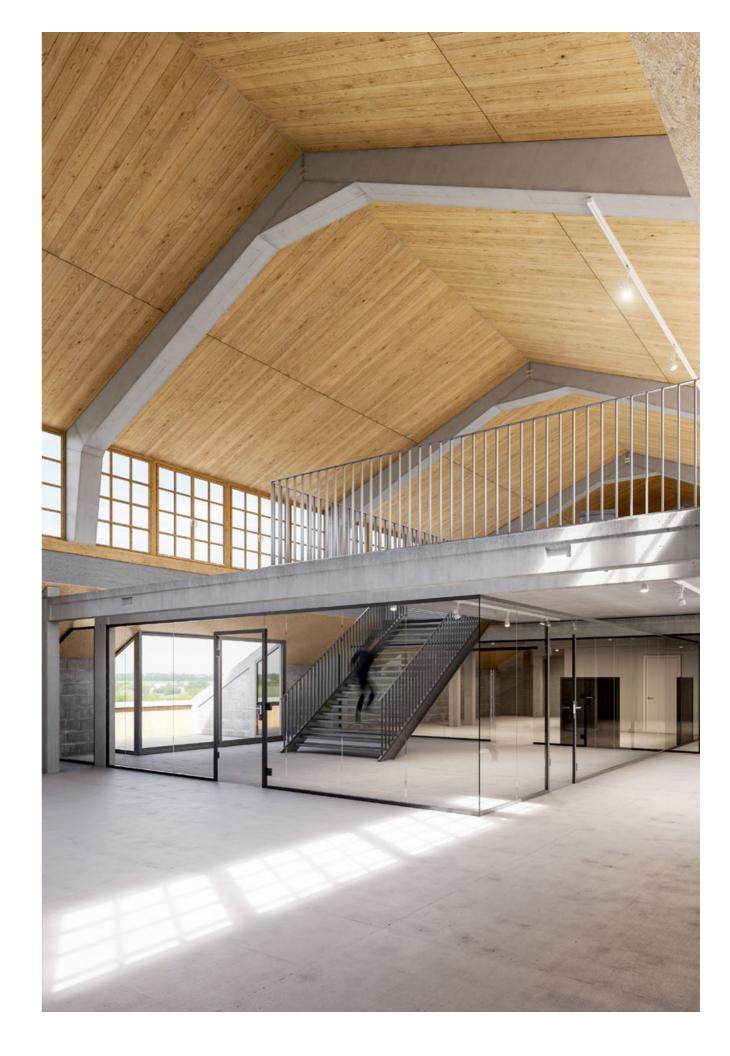

Wherever space needs to be used efficiently, UNIQUIN shows its strengths. The system structures the available space.

Moving Details. 4 Glass partition walls

# The partition wall system with lifestyle character

If a room is to be divided into several areas of use without losing light and spaciousness, UNIQUIN is the right solution. The partition walls held by narrow aluminium profiles structure the newly created spaces, while hinged or sliding doors with a matching look provide access. What is already common practice in the design of office floors can also be implemented very flexibly in the private sphere with UNIQUIN. The demountable system is ideal when life situations change, for example when a home office or a safe children's play area is needed. And why not optically combine bedroom and bathroom? What conveys special chic and generosity in hotels is also an appealing idea for the home.

# Bring the overall impression of your room architecture to perfection.

Whether in the office, in a hotel or at home: UNIQUIN makes every room a winner. Narrow profiles, fittings and locking systems complement each other to create a uniform design. An unobstructed view and the daylight streaming in simply create a pleasant atmosphere.