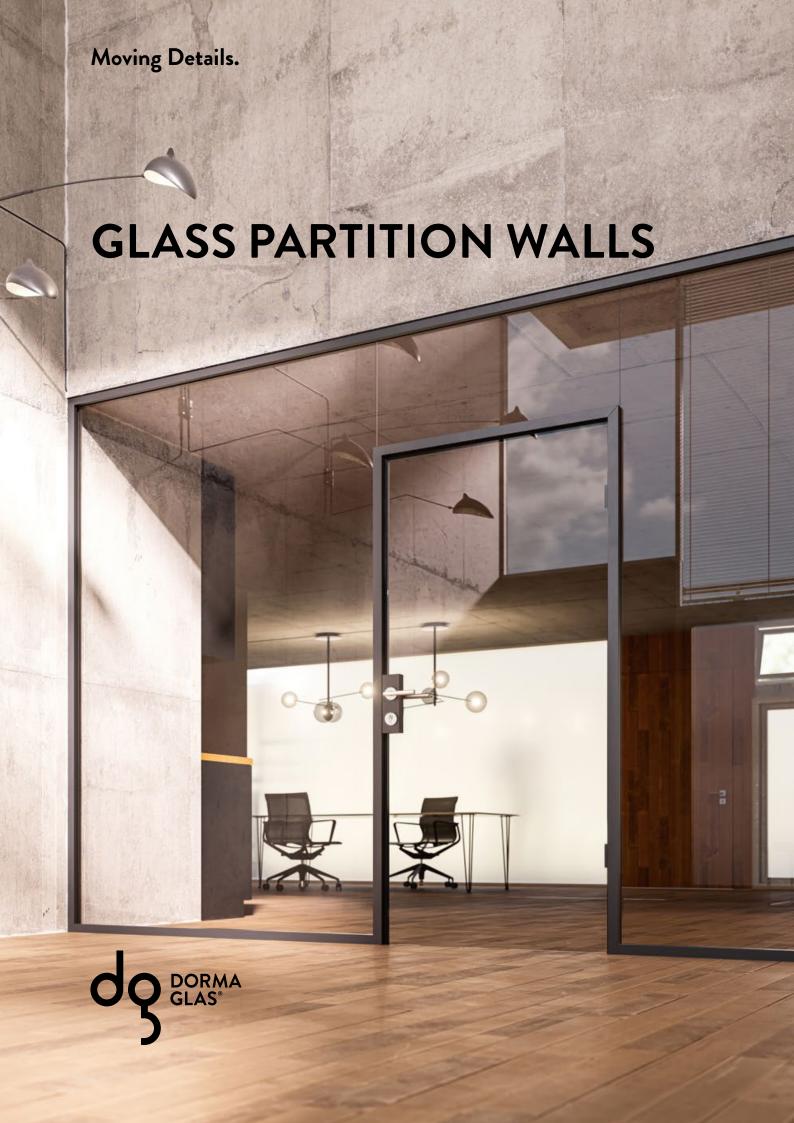

### Glass partition walls

When it comes to creating rooms within rooms: our glass partitions integrate sliding doors or single-action doors into frames in a uniform design. For systematic room architecture.

Here, narrow profiles, fittings and locking systems complement each other to create a uniform design. An unobstructed view and the incident daylight simply create a pleasant atmosphere. A plus for creativity and relaxation. It is the details that create clear structures: The aluminium profiles of the fixed elements as well as the single-action and sliding door elements are coordinated in their shape and powder-coated in the color of your choice. Matched or accentuated. Use exactly the partition elements you need: Glass, wood or other materials.