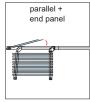

Different width Fixed width of DORMA-Glas substructure: no yes of the panels end panel

Fixed width of sliding panel/s with bottom brush

yes Additional top locking (panel no.): no

Type of

Execution left (as pictures below)