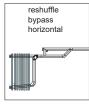

Different width Fixed width of DORMA-Glas substructure: no yes of the panels end panel

Fixed width of sliding panel/s with bottom brush

yes Additional top locking (panel no.): no

Type of

Execution left (as pictures below)