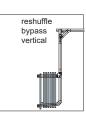

Different width Fixed width of DORMA-Glas substructure: no yes of the panels end panel

Fixed width of sliding panel/s with bottom brush

yes Additional top locking (panel no.): no

Type of

Execution left (as pictures below)