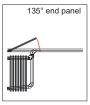

Different width Fixed width of DORMA-Glas substructure: no yes of the panels end panel

Fixed width of sliding panel/s with bottom brush

yes Additional top locking (panel no.): no

Type of

Execution left (as pictures below)