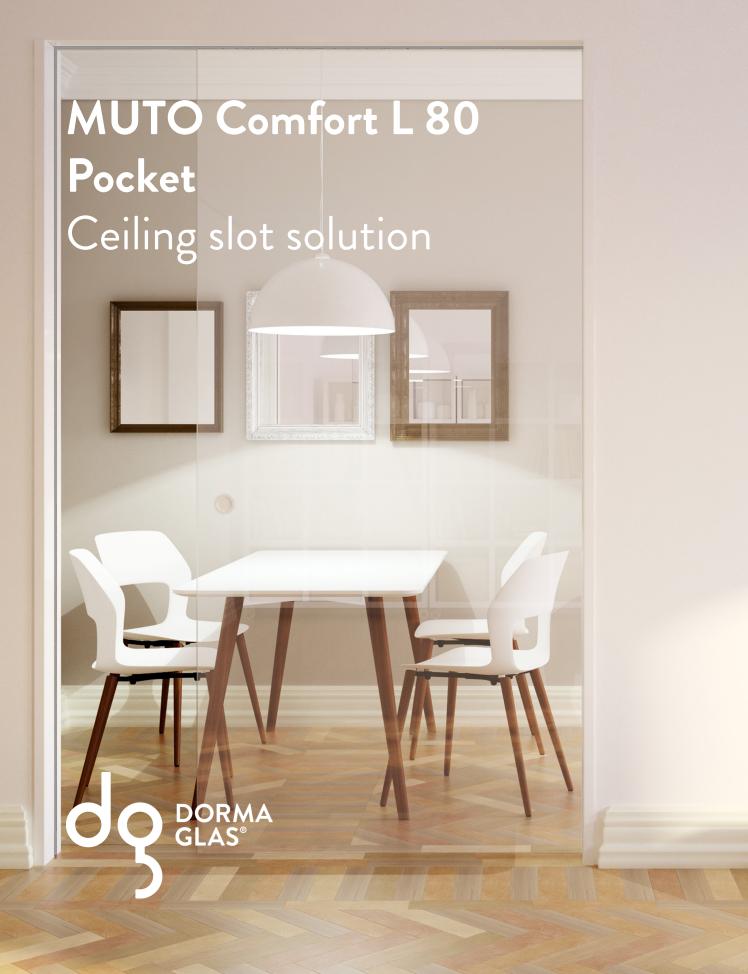

# MUTO Comfort L 80 Pocket ceiling slot solution

### Installation options in ceiling slot